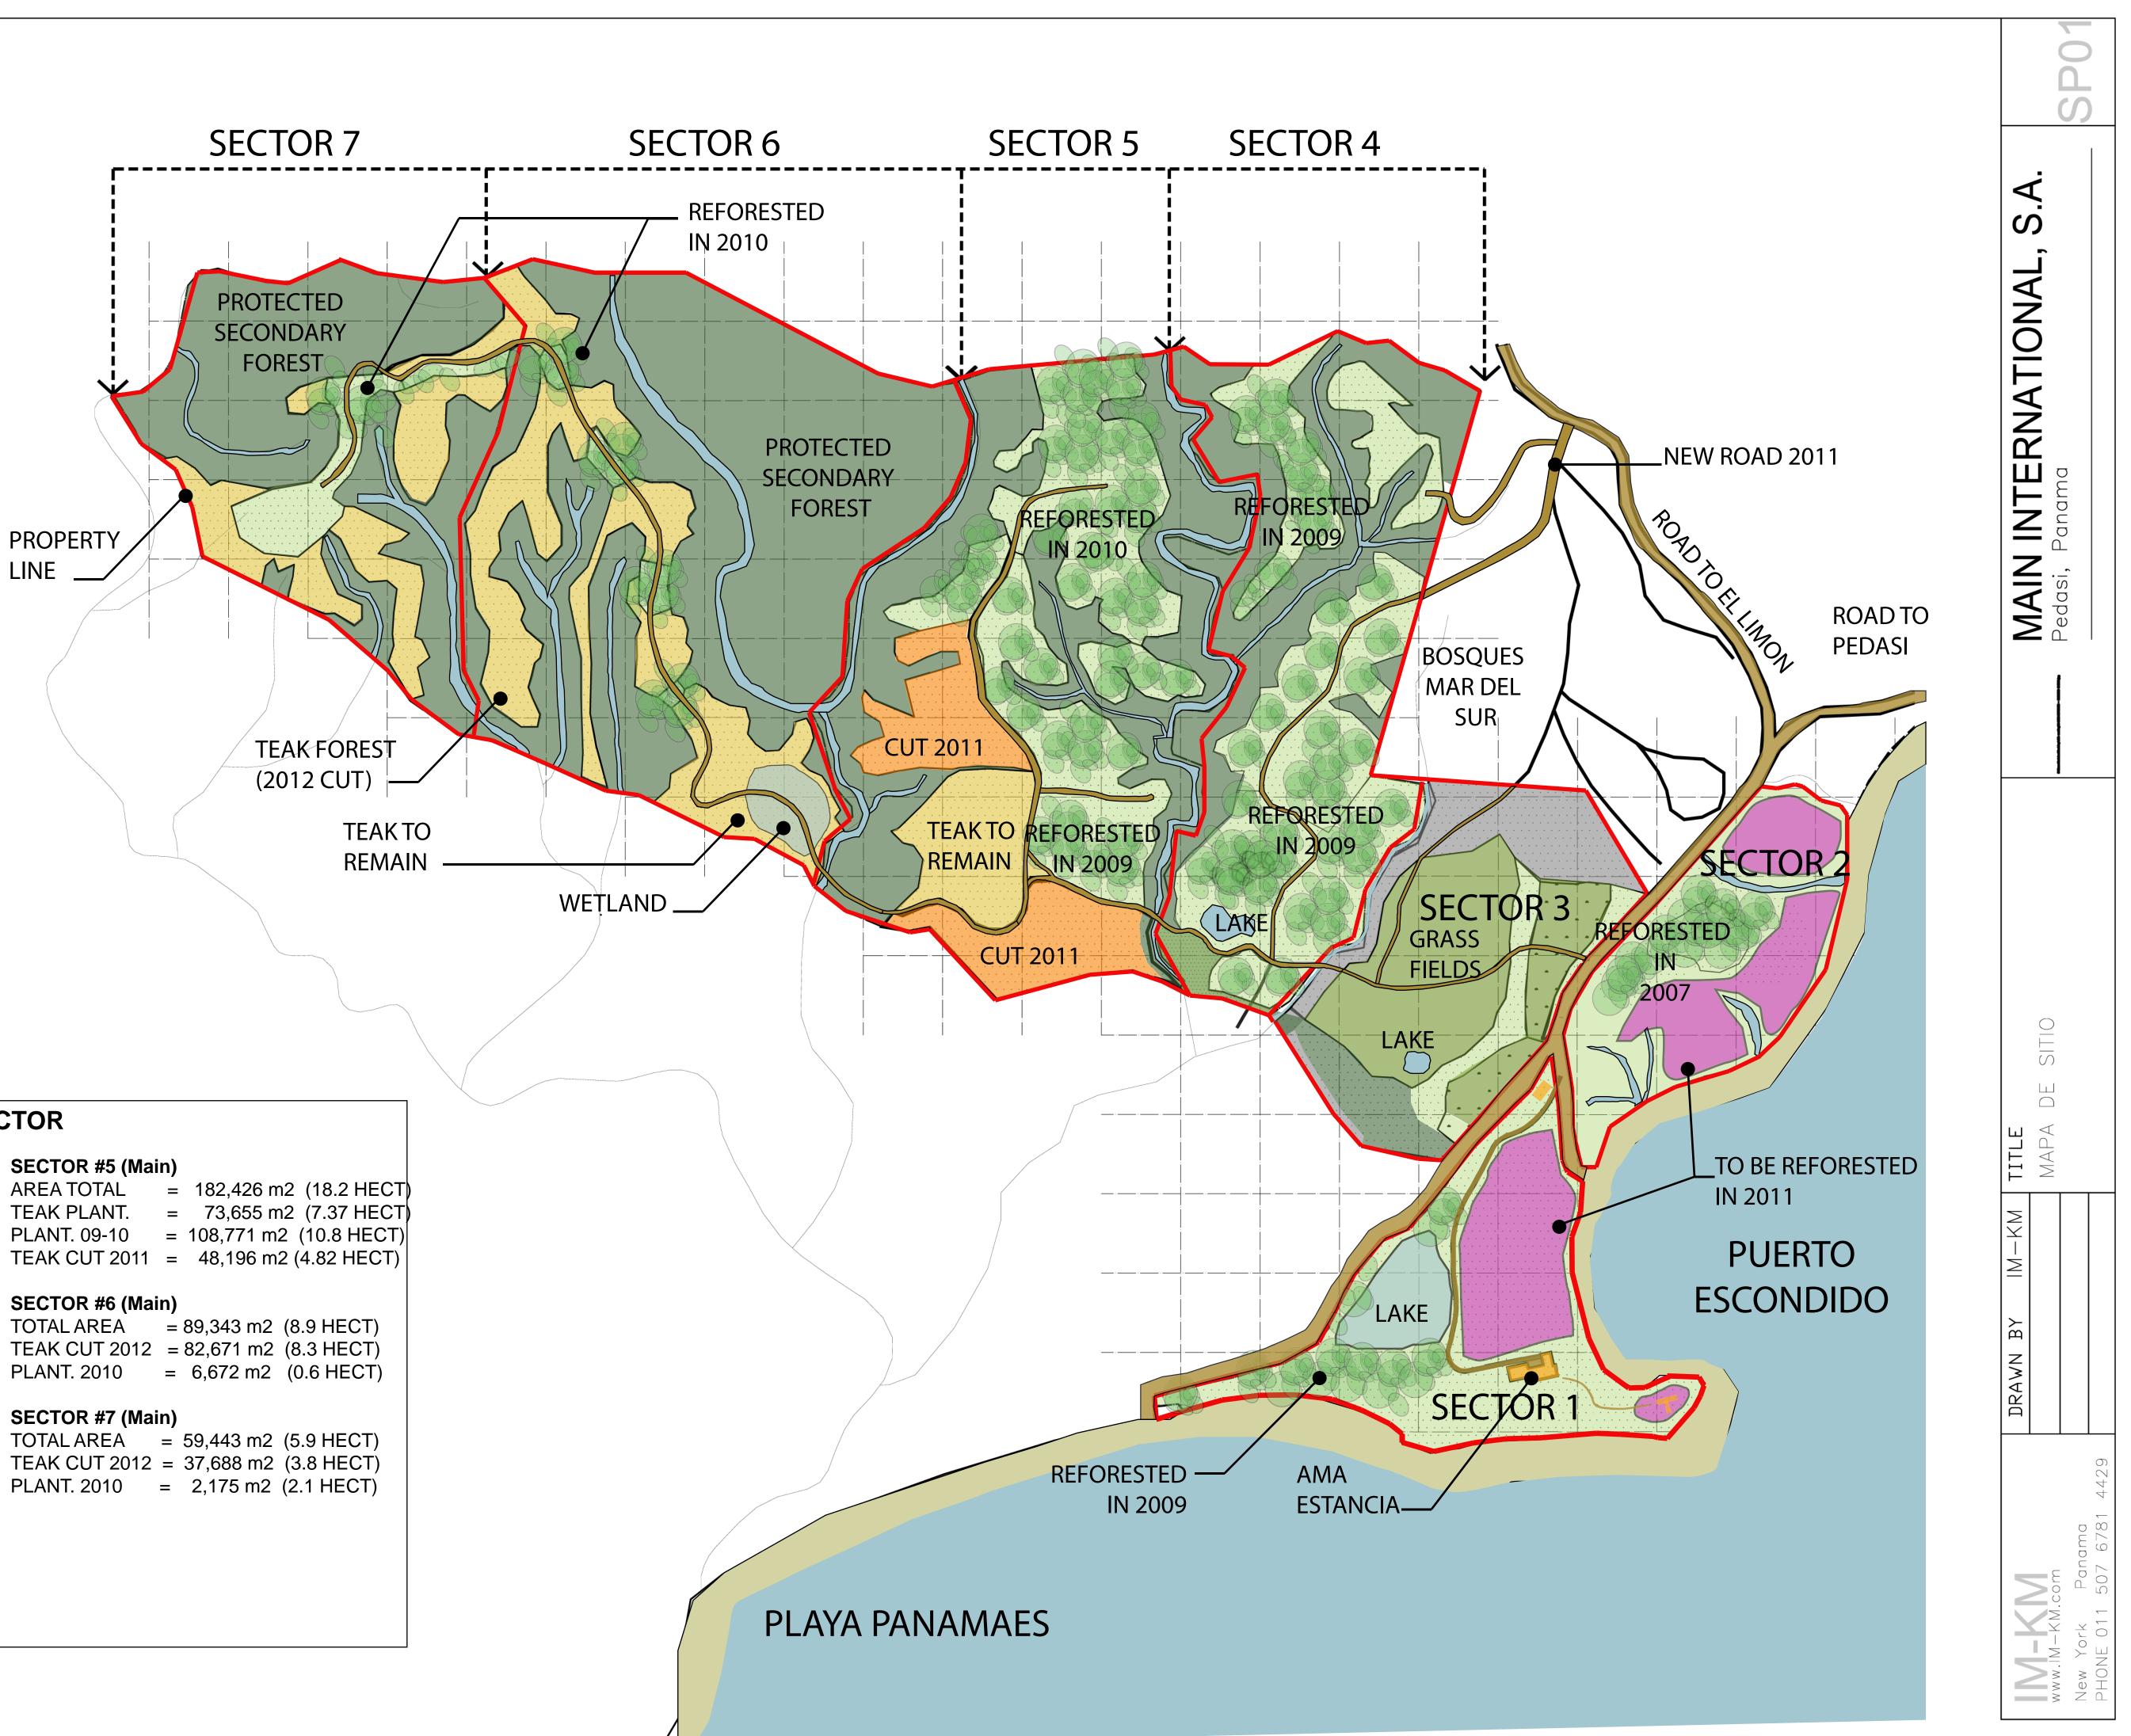

# **AREA CALCULATIONS PER SECTOR**

## SECTOR #1 (Bahia)

TOTAL AREA = 118,750 m2 (12 HECT) PLANT. 2009 = 16,895 m2 (1.68 HECT) PLANT. 2011 = 28,830 m2 (2.88 HECT) LAKE = 7,753 m2 (.7 HECT)

### SECTOR #2 (Bahia)

TOTAL AREA = 91,000 m2 (9.1 HECT) PLANT. 2007 = 18,000 m2 (1.8 HECT) PLANT. 2011 = 43,000 m2 (4.3 HECT)

### SECTOR #3 (Main)

TOTAL AREA = 120,274 m2 (12 HECT) PLANT. 2008 = 29,717 m2 (3.00 HECT) TO PLANT = 28,937 m2 (2.80 HECT) PASTURE = 61,620 m2 (6.2 HECT)

## SECTOR #4 (Main)

TOTAL AREA = 96,740 m2 (9.7 HECT)TEAK PLANT. = 0 m2 PLANT. 2009 = 96,740 m2 (9.7 HECT)

| AREA TOTAL    | = | 182,426 m2 (18.2 HEC  |
|---------------|---|-----------------------|
| TEAK PLANT.   | = | 73,655 m2 (7.37 HEC   |
| PLANT. 09-10  | = | 108,771 m2 (10.8 HECT |
| TEAK CUT 2011 | = | 48,196 m2 (4.82 HECT) |
|               |   |                       |

| TOTAL AREA    | = | 59,443 m2 | (5.9 HECT) |
|---------------|---|-----------|------------|
| TEAK CUT 2012 | = | 37,688 m2 | (3.8 HECT) |
| PLANT. 2010   | = | 2,175 m2  | (2.1 HECT) |

# LAST UPDATE : MARCH 2012